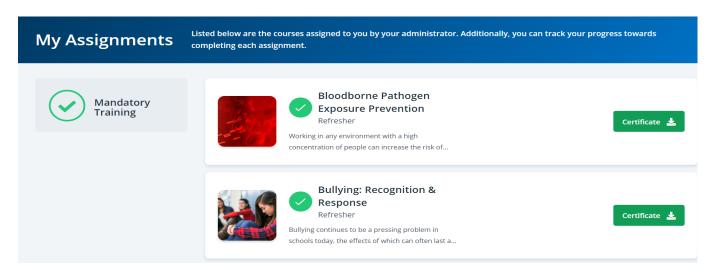

- 1.) Navigate to https://slpschools-mn.safeschools.com/login
  - VectorSolutions Training Modules are supported best by using Google Chrome web browser

- 2.) Username: (full school email) lastname.firstname@slpschools.org
  - No password is needed for entering site
- 3.) You will be directed to the home page displaying your unique, <u>mandatory</u> trainings including due dates and downloadable Certificates for completing courses.

4.) Please complete your required trainings by the due date. VectorSolutions will send reminder emails to complete open trainings. Thank you!

Updated: 08/18/2022