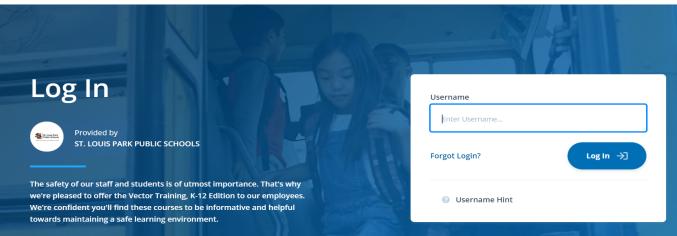

- 1.) Navigate to https://slpschools-mn.safeschools.com/login
  - VectorSolutions Training Modules are supported best by using Google Chrome web browser

- 2.) Username: (full school email) lastname.firstname@slpschools.org
  - No password is needed for entering site
- 3.) You will be directed to the home page displaying your unique, <u>mandatory</u> trainings including due dates and downloadable Certificates for completing courses.