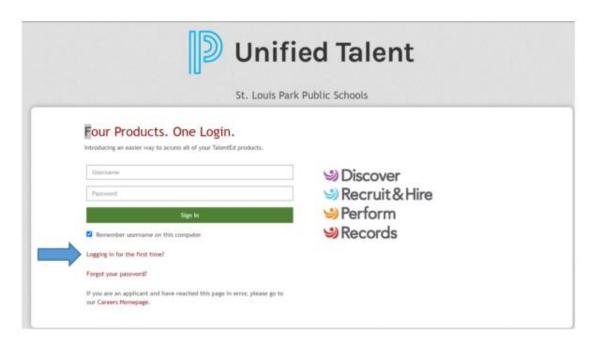

## **Logging into PowerSchool Perform for the First Time**

1) To log into PowerSchool Perform for teacher TDE and PDP plans, go to <a href="https://slpschools.tedk12.com/perform/">https://slpschools.tedk12.com/perform/</a>
The first time you will need to generate a password, so click on the link for "Logging in for the First time" below the green Sign In bar.