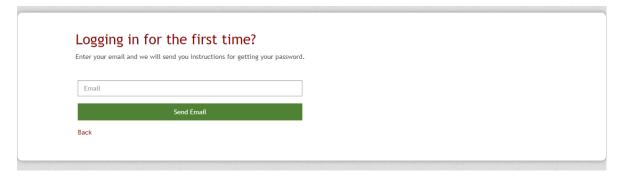

## **Logging into PowerSchool Perform for the First Time**

1) To log into PowerSchool Perform for teacher TDE and PDP plans, go to <a href="https://slpschools.tedk12.com/perform/">https://slpschools.tedk12.com/perform/</a>
The first time you will need to generate a password, so click on the link for "Logging in for the First time" below the green Sign In bar.

2) Type in your SLP school email address and your new password will be sent to your SLP email address.

3) To then log in for the first time go back to https://slpschools.tedk12.com/perform/

Type in your school email address and the new password.