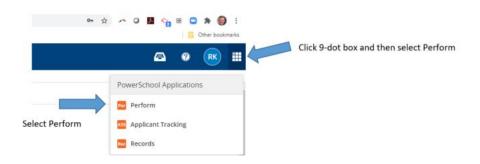

If you don't see Perform immediately, you can get to Perform by clicking on the 9-dot box in the upper right hand corner