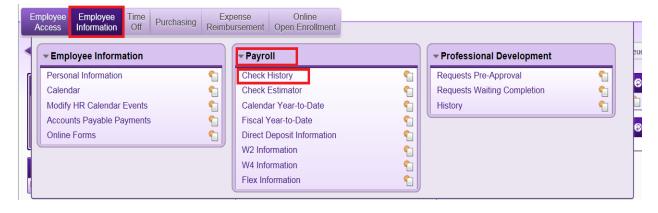

## **To View Check Information:**

- 1. Login into Skyward Employee Access.
- 2. Select the "Employee Information" tab.
- 3. Click on "Check History" under the "Payroll" tab.

4. Select any "Check Number," as listed in the column to view desired check.